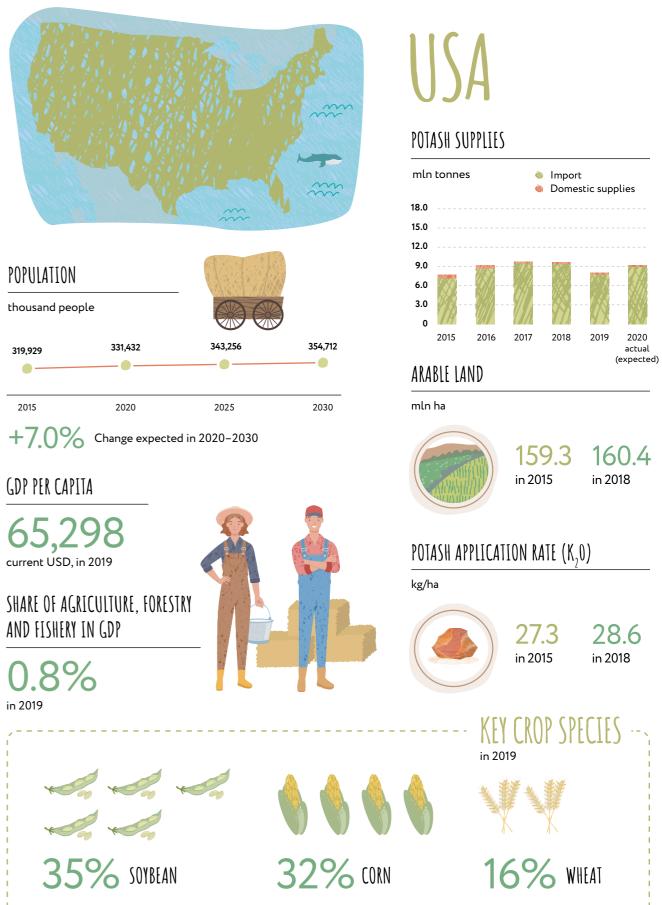

# RUSSIA

# POTASH SUPPLIES

### POTASH APPLICATION RATE (K,0)

kg/ha

2.4 in 2015

123.4

in 2018

| POPULATION                                              |                                        | All A Mar | 1.4.4     |
|---------------------------------------------------------|----------------------------------------|-----------|-----------|
| thousand peop<br>1,397,029                              | 1,424,548                              | 1,438,836 | 1,441,182 |
| 2015                                                    | 2020                                   | 2025      | 2030      |
| GDP PER CAPI                                            | IA                                     |           |           |
| 10,26<br>current USD, ir<br>SHARE OF AGR<br>AND FISHERY | 1 2019<br>ICULTURE, FORESTRY           | _         |           |
| current USD, ir<br>SHARE OF AGR                         | 1 2019<br>ICULTURE, FORESTRY<br>IN GDP |           |           |