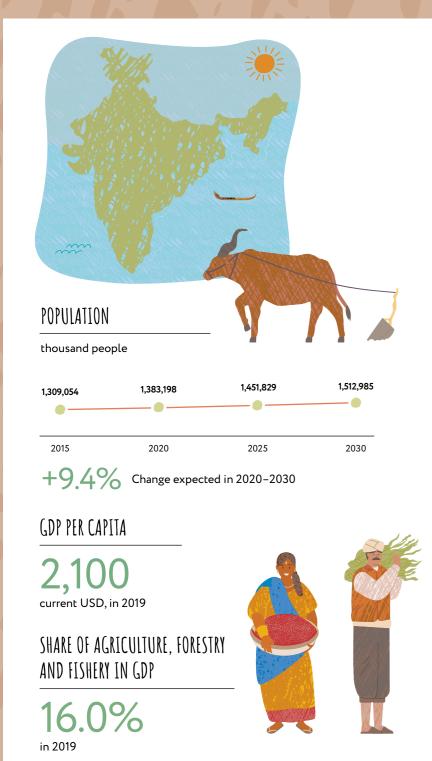

### POTASH APPLICATION RATE (K,0)

kg/ha

2.4 in 2015

123.4

in 2018

| POPULATION                                              |                                        | All A Mar | 1.4.4     |
|---------------------------------------------------------|----------------------------------------|-----------|-----------|
| thousand peop<br>1,397,029                              | 1,424,548                              | 1,438,836 | 1,441,182 |
| 2015                                                    | 2020                                   | 2025      | 2030      |
| GDP PER CAPI                                            | IA                                     |           |           |
| 10,26<br>current USD, ir<br>SHARE OF AGR<br>AND FISHERY | 1 2019<br>ICULTURE, FORESTRY           | _         |           |
| current USD, ir<br>SHARE OF AGR                         | 1 2019<br>ICULTURE, FORESTRY<br>IN GDP |           |           |