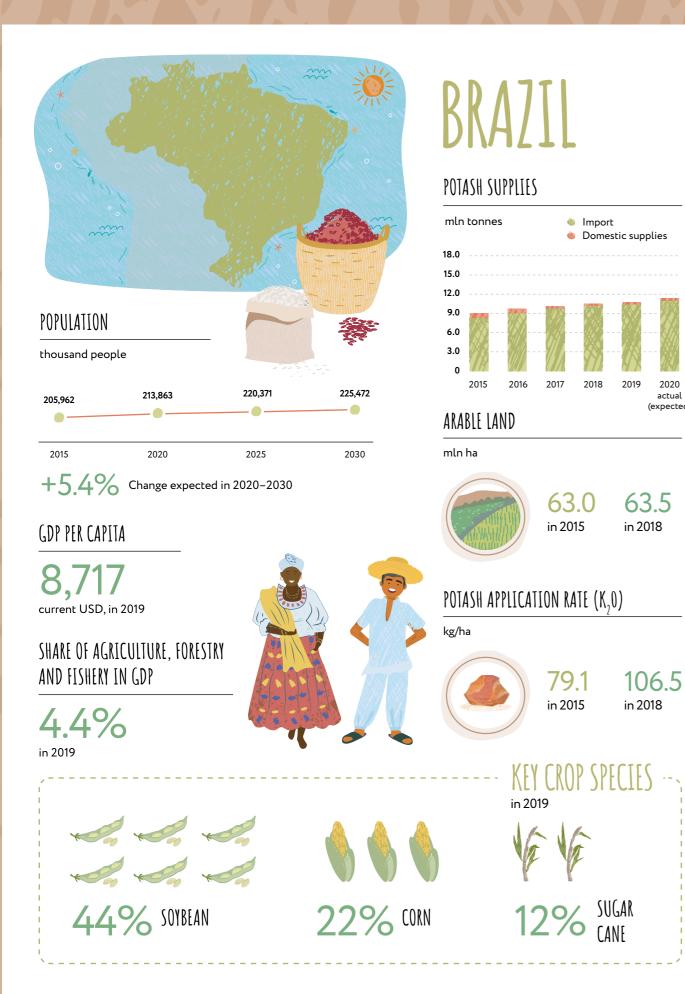

# GLOBAL SALES GEOGRAPHY<sup>1,2</sup>

>70 Countries

80% Share of exports against total

sales volume

12.7 Sales volume in 2020, mln tonnes KCl

### IN 2020, THE EUROPEAN MARKET WAS PREMIUM AGAINST OTHER MARKETS

FAO 2018–2019 (the UN's Food and Agriculture Org



Note: As compared to 2019.



THE RUSSIAN AGRICULTURAL MARKET HAS HUGE POTENTIAL

of the world's arable land are located in Russia, and more half is planted with crops that require increased potash application such as wheat, sunflower, corn and sugar beet.

URALKALI > INTEGRATED ANNUAL REPORT 2020





# RUSSIA

# POTASH SUPPLIES



## ARABLE LAND

mln ha



in 2015

### POTASH APPLICATION RATE (K,0)

kg/ha



2.4 in 2015



123.4

in 2018





| POPULATION                                              |                                        | All A Mar | 1.4.4     |
|---------------------------------------------------------|----------------------------------------|-----------|-----------|
| thousand peop<br>1,397,029                              | 1,424,548                              | 1,438,836 | 1,441,182 |
| 2015                                                    | 2020                                   | 2025      | 2030      |
| GDP PER CAPI                                            | IA                                     |           |           |
| 10,26<br>current USD, ir<br>SHARE OF AGR<br>AND FISHERY | 1 2019<br>ICULTURE, FORESTRY           | _         |           |
| current USD, ir<br>SHARE OF AGR