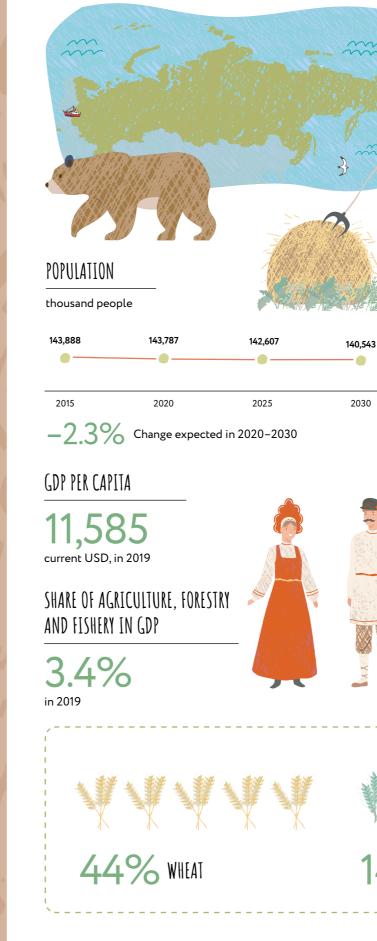

### POTASH APPLICATION RATE (K,0)

kg/ha

2.4 in 2015

123.4

in 2018

| POPULATION                                              |                                        | All A Mar | 1.4.4     |
|---------------------------------------------------------|----------------------------------------|-----------|-----------|
| thousand peop<br>1,397,029                              | 1,424,548                              | 1,438,836 | 1,441,182 |
| 2015                                                    | 2020                                   | 2025      | 2030      |
| GDP PER CAPI                                            | IA                                     |           |           |
| 10,26<br>current USD, ir<br>SHARE OF AGR<br>AND FISHERY | 1 2019<br>ICULTURE, FORESTRY           | _         |           |
| current USD, ir<br>SHARE OF AGR                         | 1 2019<br>ICULTURE, FORESTRY<br>IN GDP |           |           |