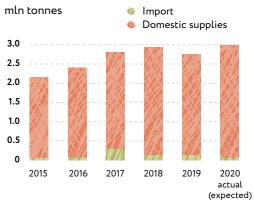

# GLOBAL SALES GEOGRAPHY<sup>1,2</sup>

>70 Countries

80% Share of exports against total

sales volume

12.7 Sales volume in 2020, mln tonnes KCl

### IN 2020, THE EUROPEAN MARKET WAS PREMIUM AGAINST OTHER MARKETS

FAO 2018–2019 (the UN's Food and Agriculture Org



Note: As compared to 2019.



THE RUSSIAN AGRICULTURAL MARKET HAS HUGE POTENTIAL

of the world's arable land are located in Russia, and more half is planted with crops that require increased potash application such as wheat, sunflower, corn and sugar beet.

URALKALI > INTEGRATED ANNUAL REPORT 2020





# RUSSIA

# POTASH SUPPLIES



## ARABLE LAND

mln ha



in 2015

### POTASH APPLICATION RATE (K,0)

kg/ha



2.4 in 2015



123.4

in 2018





| POPULATION                                              |                                        | All A Mar | 1.4.4     |
|---------------------------------------------------------|----------------------------------------|-----------|-----------|
| thousand peop<br>1,397,029                              | 1,424,548                              | 1,438,836 | 1,441,182 |
| 2015                                                    | 2020                                   | 2025      | 2030      |
| GDP PER CAPI                                            | IA                                     |           |           |
| 10,26<br>current USD, ir<br>SHARE OF AGR<br>AND FISHERY |