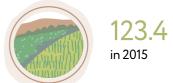

## ARABLE LAND

mln ha

in 2015

### POTASH APPLICATION RATE (K,0)

kg/ha

2.4 in 2015

123.4

in 2018

| POPULATION                                              |                                        | All A Mar | 1.4.4     |
|---------------------------------------------------------|----------------------------------------|-----------|-----------|
| thousand peop<br>1,397,029                              | 1,424,548                              | 1,438,836 | 1,441,182 |
| 2015                                                    | 2020                                   | 2025      | 2030      |
| GDP PER CAPI                                            | IA                                     |           |           |
| 10,26<br>current USD, ir<br>SHARE OF AGR<br>AND FISHERY | 1 2019<br>ICULTURE, FORESTRY           | _         |           |
| current USD, ir<br>SHARE OF AGR                         | 1 2019<br>ICULTURE, FORESTRY<br>IN GDP |           |           |