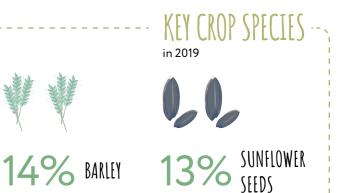

### POTASH APPLICATION RATE $(K_20)$

kg/ha

87.2 in 2015

135.7

in 2018

0 0 0 0 0

00000

22% RICE