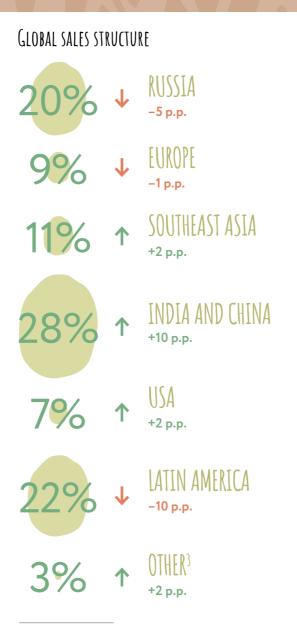

# GLOBAL SALES GEOGRAPHY<sup>1,2</sup>

>70 Countries

80% Share of exports against total

sales volume

12.7 Sales volume in 2020, mln tonnes KCl