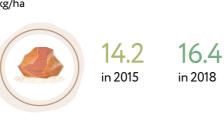

### POTASH APPLICATION RATE (K,0)

kg/ha

2.4 in 2015

123.4

in 2018

| POPULATION                                              |                                        | All A Mar | 1.4.4     |
|---------------------------------------------------------|----------------------------------------|-----------|-----------|
| thousand peop<br>1,397,029                              | 1,424,548                              | 1,438,836 | 1,441,182 |
| 2015                                                    | 2020                                   | 2025      | 2030      |
| GDP PER CAPI                                            | IA                                     |           |           |
| 10,26<br>current USD, ir<br>SHARE OF AGR<br>AND FISHERY | 1 2019<br>ICULTURE, FORESTRY           | _         |           |
| current USD, ir<br>SHARE OF AGR                         | 1 2019<br>ICULTURE, FORESTRY<br>IN GDP |           |           |