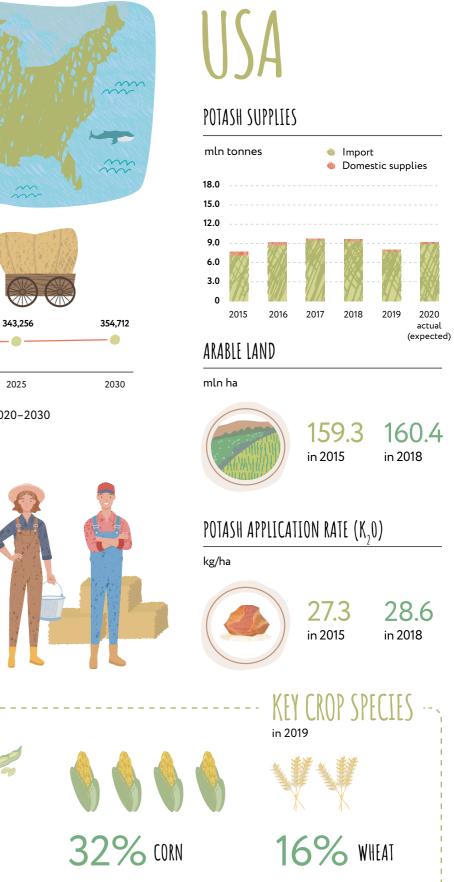

# POTASH SUPPLIES

## ARABLE LAND

mln ha

### POTASH APPLICATION RATE $(K_20)$

kg/ha

87.2 in 2015

135.7

in 2018

0 0 0 0 0

00000

22% RICE

#### POTASH APPLICATION RATE (K,0) kg/ha

ROP SPECIE in 2019 8% RAW

COTTON

| POPULATION   | I       |         |        |  |
|--------------|---------|---------|--------|--|
| thousand peo | ople    |         |        |  |
| 319,929      | 331,432 | 343,256 | 354,71 |  |
| 2015         | 2020    | 2025    | 2030   |  |