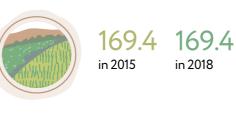

424,548                              | 1,438,836 | 1,441,182 |
| 2015                                                    | 2020                                   | 2025      | 2030      |
| GDP PER CAPI                                            | IA                                     |           |           |
| 10,26<br>current USD, ir<br>SHARE OF AGR<br>AND FISHERY | 1 2019<br>ICULTURE, FORESTRY           | _         |           |
| current USD, ir<br>SHARE OF AGR                         | 1 2019<br>ICULTURE, FORESTRY<br>IN GDP |           |           |

2020

actual

(expected)



# POTASH SUPPLIES



## ARABLE LAND

mln ha



### POTASH APPLICATION RATE $(K_20)$

kg/ha



87.2 in 2015



135.7

in 2018





0 0 0 0 0

00000

22% RICE



### POTASH SUPPLIES



# mln ha

**15%** WHEAT



#### POTASH APPLICATION RATE (K,0) kg/ha



ROP SPECIE in 2019 8% RAW

COTTON



| POPULATION   | I       |         |        |  |
|--------------|---------|---------|--------|--|
| thousand peo | ople    |         |        |  |
| 319,929      | 331,432 | 343,256 | 354,71 |  |
| 2015         | 2020    | 2025    | 2030   |  |