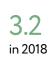

### POTASH APPLICATION RATE (K,0)

kg/ha

2.4 in 2015

123.4

in 2018

| POPULATION                                              |                                        | All A Mar | 1.4.4     |
|---------------------------------------------------------|----------------------------------------|-----------|-----------|
| thousand peop<br>1,397,029                              | 1,424,548                              | 1,438,836 | 1,441,182 |
| 2015                                                    | 2020                                   | 2025      | 2030      |
| GDP PER CAPI                                            | IA                                     |           |           |
| 10,26<br>current USD, ir<br>SHARE OF AGR<br>AND FISHERY | 1 2019<br>ICULTURE, FORESTRY           | _         |           |
| current USD, ir<br>SHARE OF AGR                         | 1 2019<br>ICULTURE, FORESTRY<br>IN GDP |           |           |