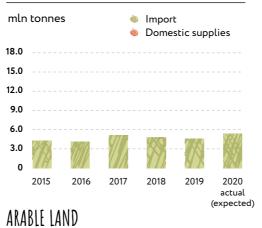

| 1,424,548                              | 1,438,836 | 1,441,182 |
| 2015                                                    | 2020                                   | 2025      | 2030      |
| GDP PER CAPI                                            | IA                                     |           |           |
| 10,26<br>current USD, ir<br>SHARE OF AGR<br>AND FISHERY | 1 2019<br>ICULTURE, FORESTRY           | _         |           |
| current USD, ir<br>SHARE OF AGR                         | 1 2019<br>ICULTURE, FORESTRY<br>IN GDP |           |           |

2020

actual

(expected)



# POTASH SUPPLIES



## ARABLE LAND

mln ha



### POTASH APPLICATION RATE $(K_20)$

kg/ha



87.2 in 2015



135.7

in 2018





0 0 0 0 0

00000

22% RICE



### POTASH SUPPLIES



# mln ha

**15%** WHEAT



#### POTASH APPLICATION RATE (K,0) kg/ha



ROP SPECIE in 2019 8% RAW

COTTON



| POPULATION   | I       |         |        |  |
|--------------|---------|---------|--------|--|
| thousand peo | ople    |         |        |  |
| 319,929      | 331,432 | 343,256 | 354,71 |  |
| 2015         | 2020    | 2025    | 2030   |  |