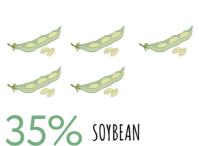

USD, ir<br>SHARE OF AGR<br>AND FISHERY | 1 2019<br>ICULTURE, FORESTRY           | _         |           |
| current USD, ir<br>SHARE OF AGR                         | 1 2019<br>ICULTURE, FORESTRY<br>IN GDP |           |           |

2020

actual

(expected)



# POTASH SUPPLIES



## ARABLE LAND

mln ha



### POTASH APPLICATION RATE $(K_20)$

kg/ha



87.2 in 2015



135.7

in 2018





0 0 0 0 0

00000

22% RICE



### POTASH SUPPLIES



# mln ha

**15%** WHEAT



#### POTASH APPLICATION RATE (K,0) kg/ha



ROP SPECIE in 2019 8% RAW

COTTON



| POPULATION   | I       |         |        |  |
|--------------|---------|---------|--------|--|
| thousand peo | ople    |         |        |  |
| 319,929      | 331,432 | 343,256 | 354,71 |  |
| 2015         | 2020    | 2025    | 2030   |  |